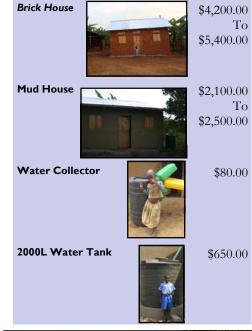

nate a specific gift to a child or give a \$ amount to "Items most Needed" and our Kibaale staff will purchase the necessary items. Donate now on-line though our website using PayPal.

#### www.paoutreach.net



## **2011 Donation List**

Solar Lantern Every student could use a lantern. Older students really benefit from this gift as they prepare for exams



\$20.00

Shoes Children's feet grow, so a new pair of shoes is great, once or twice a year



Shoes and Clothing Many students only have their school uniform. Another set of clothes is a



real blessing!

Double Gift Basket

A double gift basket is especially useful over the holidays.

Maize Flour

For a family of 5 people, 25KG of Maize Flour will last about I and a half months. For a larger family, a month.



\$58.00 To \$105.00





PAOS



Cheques are to be made payable Pacific Academy Outreach Society

> We accept: Visa and MasterCard



\$40.00

\$55.00



Bed Set

(includes mattress, blanket, and 2 sheets) A Bed Set typically has a 2 year life span.

Household Utensils New jerry cans and kitchen utensils are always a blessing